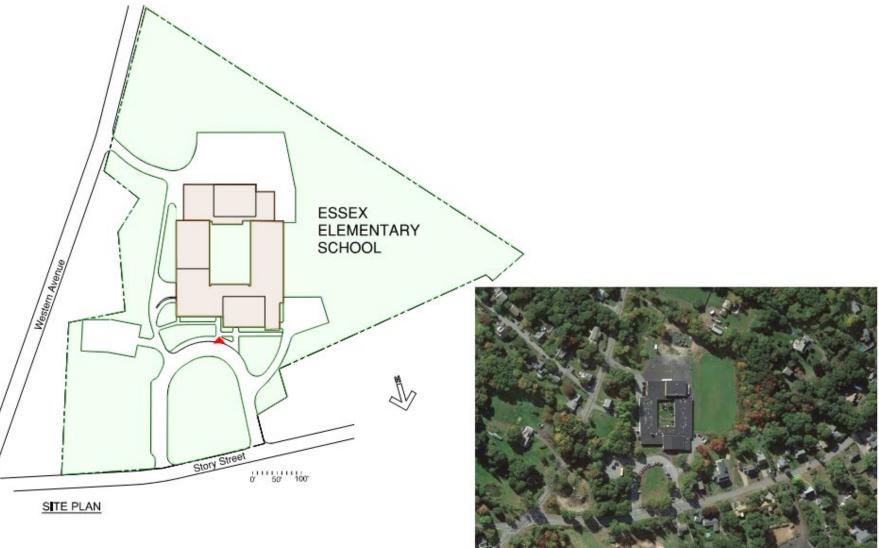

| Category                                                                                   | Scope 1<br>(0-2 years) | Scope 2<br>(3-5 years) | Scope 3<br>("Grandfathered"<br>OR 6-10 years) | Total                    |  |
|--------------------------------------------------------------------------------------------|------------------------|------------------------|-----------------------------------------------|--------------------------|--|
| Building Summary Essex Elementary School                                                   |                        |                        |                                               |                          |  |
| 1. SITE                                                                                    | 644                    | 617,890                | 95,875                                        | 714,409                  |  |
| 2. BUILDING ENVELOPE                                                                       | 5,002,400              | 405,893                | 1,235,260                                     | 6,643 <mark>,</mark> 553 |  |
| 3. BUILDING INTERIORS                                                                      | 0                      | 2,985,653              | 292,175                                       | 3,277,828                |  |
| 4. MECHANICAL                                                                              | 2,662,400              | 1,553,240              | 4,037,410                                     | 8,253,050                |  |
| 5. ELECTRICAL                                                                              | 2,963,480              | 0                      | 0                                             | 2,963,480                |  |
| <sup>1</sup> Total:                                                                        | 10,628,924             | 5,562,676              | 5,660,720                                     | 21,852,320               |  |
| <sup>1</sup> Total Inflated @ 6% for Scope 1, 4% for<br>Scopes 2-3 and Compounded Annually | 11,942,659             | 6,767,846              | 8,379,248                                     | 27,089,753               |  |