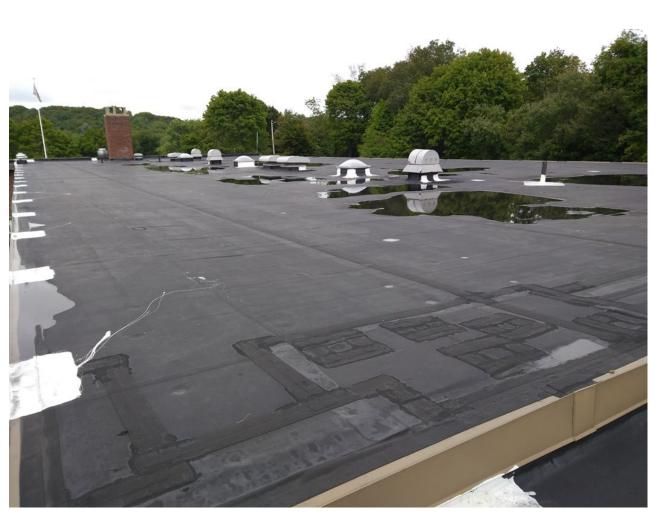

### Items having a direct affect on Academics:

| Scope 1 |             | Scope 2                  |                    |
|---------|-------------|--------------------------|--------------------|
| BOILER  | \$490,000   | PLAYFIELD DRAINAGE       | \$375,000          |
| ROOF    | \$3,500,000 | MASONRY REPAIR           | \$30,000           |
| HVAC    | \$217,000   | <b>EXTERIOR DOORS</b>    | \$60,000           |
| WINDOWS | \$665,000   | <b>KITCHEN EQUIPMENT</b> | \$975,000          |
|         |             | PAINT INTERIOR           | \$640,000          |
|         |             | <b>NEW FLOORING</b>      | \$1,300,000        |
|         |             | MECHANICAL               | \$580 <i>,</i> 000 |

| Category                                                                                   | Scope 1<br>(0-2 years) | Scope 2<br>(3-5 years) | Scope 3<br>("Grandfathered"<br>OR 6-10 years) | Total                    |  |
|--------------------------------------------------------------------------------------------|------------------------|------------------------|-----------------------------------------------|--------------------------|--|
| Building Summary Essex Elementary School                                                   |                        |                        |                                               |                          |  |
| 1. SITE                                                                                    | 644                    | 617,890                | 95,875                                        | 714,409                  |  |
| 2. BUILDING ENVELOPE                                                                       | 5,002,400              | 405,893                | 1,235,260                                     | 6,643 <mark>,</mark> 553 |  |
| 3. BUILDING INTERIORS                                                                      | 0                      | 2,985,653              | 292,175                                       | 3,277,828                |  |
| 4. MECHANICAL                                                                              | 2,662,400              | 1,553,240              | 4,037,410                                     | 8,253,050                |  |
| 5. ELECTRICAL                                                                              | 2,963,480              | 0                      | 0                                             | 2,963,480                |  |
| <sup>1</sup> Total:                                                                        | 10,628,924             | 5,562,676              | 5,660,720                                     | 21,852,320               |  |
| <sup>1</sup> Total Inflated @ 6% for Scope 1, 4% for<br>Scopes 2-3 and Compounded Annually | 11,942,659             | 6,767,846              | 8,379,248                                     | 27,089,753               |  |