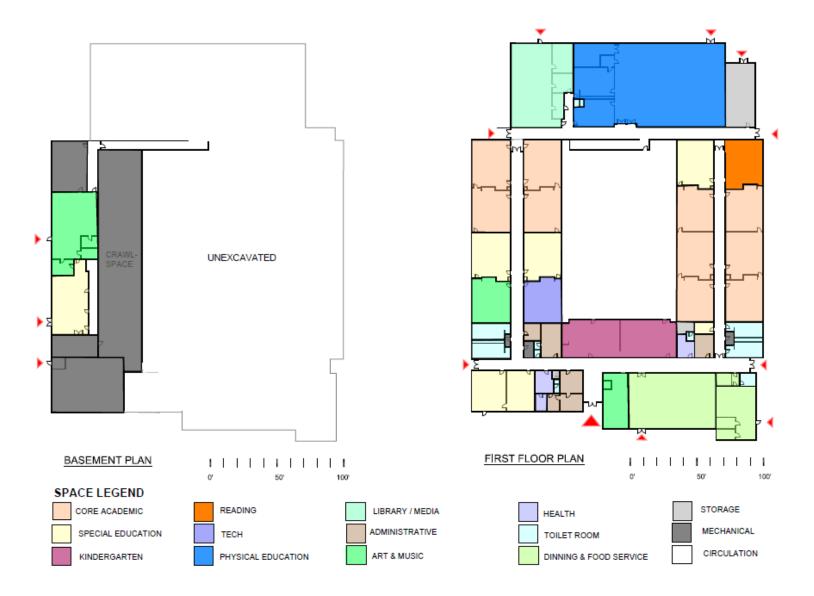

# SPACE NEEDS ASSESSMENT

- Acceptable space requirement
- Lacking programmatically

| Essex Elementary School                            | Proposed Rooms and Areas for a<br>New 250 student Essex Elementary School |               |                |                                              |  |
|----------------------------------------------------|---------------------------------------------------------------------------|---------------|----------------|----------------------------------------------|--|
| Room Type                                          | Room<br>NFA <sup>1</sup>                                                  | # of<br>Rooms | Area<br>Totals | MSBA Standards & Comments                    |  |
| CORE ACADEMIC SPACES                               |                                                                           | 13            | 13,100         |                                              |  |
| Pre-Kindergarten w/toilet                          | 1,200                                                                     | 0             | -              | 1,100 SF min - 1,300 SF max                  |  |
| Kindergarten w/ toilet                             | 1,200                                                                     | 3             | 3,600          | 1,100 SF min - 1,300 SF max                  |  |
| General Classrooms - Grade 1-6                     | 950                                                                       | 10            | 9,500          | 900 SF min - 1,000 SF max                    |  |
| SPECIAL EDUCATION                                  |                                                                           |               | 4,520          |                                              |  |
| (List rooms of different sizes separately)         |                                                                           |               |                | 1                                            |  |
| Self-Contained SPED                                | 950                                                                       | 2             | 1,900          | 900-1,300 SF equal to surrounding classrooms |  |
| Self-Contained SPED - toilet                       | 60                                                                        | 2             | 120            |                                              |  |
| Resource Room                                      | 500                                                                       | 4             | 2,000          | 1/2 size Genl. Clm.                          |  |
| Small Group Room / Reading                         | 500                                                                       | 1             | 500            | 1/2 size Genl. Clm.                          |  |
| ART & MUSIC                                        |                                                                           |               | 2,500          |                                              |  |
| Art Classroom - 25 seats                           | 1,000                                                                     | 1             | 1,000          | assumed schedule 2 times / week / student    |  |
| Art Workroom w/ Storage & kiln                     | 150                                                                       | 1             | 150            |                                              |  |
| Music Classroom / Large Group - 25-50 seats        | 1,200                                                                     | 1             | 1,200          | assumed schedule 2 times / week / student    |  |
| Music Practice / Ensemble                          | 75                                                                        | 2             | 150            |                                              |  |
| HEALTH & PHYSICAL EDUCATION                        |                                                                           |               | 6,300          |                                              |  |
| Gymnasium                                          | 6,000                                                                     | 1             | 6,000          | 6000 SF Min. size                            |  |
| Gym Storeroom                                      | 150                                                                       | 1             | 150            |                                              |  |
| Health Instructor's Office w/ Shower & Toilet      | 150                                                                       | 1             | 150            |                                              |  |
| MEDIA CENTER                                       |                                                                           |               | 2,020          |                                              |  |
| Media Center / Reading Room                        | 2,020                                                                     | 1             | 2,020          |                                              |  |
| DINING & FOOD SERVICE                              | 2,020                                                                     |               | 5,400          |                                              |  |
| Cafeteria / Dining                                 | 2,400                                                                     | 1             | 2,400          | 2 seatings - 15SF per seat                   |  |
| Stage                                              | 1,000                                                                     | i             | 1,000          | 2 addings - 1001 per addi                    |  |
| Chair / Table / Equipment Storage                  | 200                                                                       | 1             | 200            |                                              |  |
| Kitchen                                            | 1,600                                                                     | 1             | 1,600          | 1600 SF for first 300 + 1 SF/student Add'l   |  |
| Staff Lunch Room                                   | 200                                                                       |               | 200            | 20 SF/Occupant                               |  |
|                                                    | 200                                                                       |               | 410            | 20 SF/Occupant                               |  |
| MEDICAL                                            | 00                                                                        | -             |                |                                              |  |
| Medical Suite Toilet                               | 60                                                                        | 1             | 60             |                                              |  |
| Nurses' Office / Waiting Room                      | 250                                                                       | 1             | 250            |                                              |  |
| Examination Room / Resting                         | 100                                                                       | 1             | 100            |                                              |  |
| ADMINISTRATION & GUIDANCE                          | 000                                                                       | 4             | 2,015          |                                              |  |
| General Office / Waiting Room / Toilet             | 300                                                                       | 1             | 300            |                                              |  |
| Teachers' Mail and Time Room                       | 100                                                                       |               | 100            |                                              |  |
| Duplicating Room                                   | 150                                                                       | 1             | 150            |                                              |  |
| Records Room                                       | 110                                                                       | 1             | 110            |                                              |  |
| Principal's Office w/ Conference Area              | 375                                                                       | 1             | 375            |                                              |  |
| Principal's Secretary / Waiting                    | 125                                                                       | 1             | 125            |                                              |  |
| Assistant Principal's Office                       | 120                                                                       | 0             | -              |                                              |  |
| Supervisory / Spare Office                         | 120                                                                       | 1             | 120            |                                              |  |
| Conference Room                                    | 250                                                                       | 1             | 250            |                                              |  |
| Guidance Office                                    | 150                                                                       | 1             | 150            |                                              |  |
| Guidance Storeroom                                 | 35                                                                        | 1             | 35             |                                              |  |
| Teachers' Work Room                                | 300                                                                       | 1             | 300            |                                              |  |
| CUSTODIAL & MAINTENANCE                            | 455                                                                       |               | 1,900          |                                              |  |
| Custodian's Office                                 | 150                                                                       | 1             | 150            |                                              |  |
| Custodian's Workshop                               | 375                                                                       | 1             | 375            |                                              |  |
| Custodian's Storage                                | 375                                                                       | 1             | 375            |                                              |  |
| Recycling Room / Trash                             | 400                                                                       | 1             | 400            |                                              |  |
| Receiving and General Supply                       | 200                                                                       | 1             | 200            |                                              |  |
| Storeroom                                          | 200                                                                       | 1             | 200            |                                              |  |
| Network / Telecom Room                             | 200                                                                       | 1             | 200            |                                              |  |
| <u>OTHER</u>                                       |                                                                           |               | 0              |                                              |  |
| Other (specify)                                    |                                                                           | _             |                |                                              |  |
| Total Building Net Floor Area (NFA)                |                                                                           |               | 38,165         |                                              |  |
| Proposed Student Capacity / Enrollment             |                                                                           |               | 250            |                                              |  |
| r roposou orudenic oapaorty / Enrolliteric         |                                                                           |               | 230            |                                              |  |
| *                                                  |                                                                           |               |                |                                              |  |
| Total Building Gross Floor Area (GFA) <sup>2</sup> |                                                                           |               | 45,000         |                                              |  |
|                                                    | 1                                                                         | 1             | 1.18           |                                              |  |