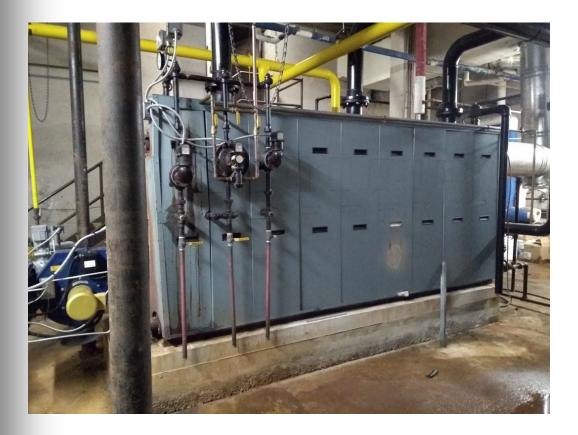

### Items having a direct affect on Academics:

| Scope 1 |             | Scope 2                  |                    |
|---------|-------------|--------------------------|--------------------|
| BOILER  | \$490,000   | PLAYFIELD DRAINAGE       | \$375,000          |
| ROOF    | \$3,500,000 | MASONRY REPAIR           | \$30,000           |
| HVAC    | \$217,000   | <b>EXTERIOR DOORS</b>    | \$60,000           |
| WINDOWS | \$665,000   | <b>KITCHEN EQUIPMENT</b> | \$975,000          |
|         |             | PAINT INTERIOR           | \$640,000          |
|         |             | <b>NEW FLOORING</b>      | \$1,300,000        |
|         |             | MECHANICAL               | \$580 <i>,</i> 000 |

| Category                                                                                   | Scope 1<br>(0-2 years) | Scope 2<br>(3-5 years) | Scope 3<br>("Grandfathered"<br>OR 6-10 years) | Total                    |  |
|--------------------------------------------------------------------------------------------|------------------------|------------------------|-----------------------------------------------|--------------------------|--|
| Building Summary Essex Elementary School                                                   |                        |                        |                                               |                          |  |
| 1. SITE                                                                                    | 644                    | 617,890                | 95,875                                        | 714,409                  |  |
| 2. BUILDING ENVELOPE                                                                       | 5,002,400              | 405,893                | 1,235,260                                     | 6,643 <mark>,</mark> 553 |  |
| 3. BUILDING INTERIORS                                                                      | 0                      | 2,985,653              | 292,175                                       | 3,277,828                |  |
| 4. MECHANICAL                                                                              | 2,662,400              | 1,553,240              | 4,037,410                                     | 8,253,050                |  |
| 5. ELECTRICAL                                                                              | 2,963,480              | 0                      | 0                                             | 2,963,480                |  |
| <sup>1</sup> Total:                                                                        | 10,628,924             | 5,562,676              | 5,660,720                                     | 21,852,320               |  |
| <sup>1</sup> Total Inflated @ 6% for Scope 1, 4% for<br>Scopes 2-3 and Compounded Annually | 11,942,659             | 6,767,846              | 8,379,248                                     | 27,089,753               |  |